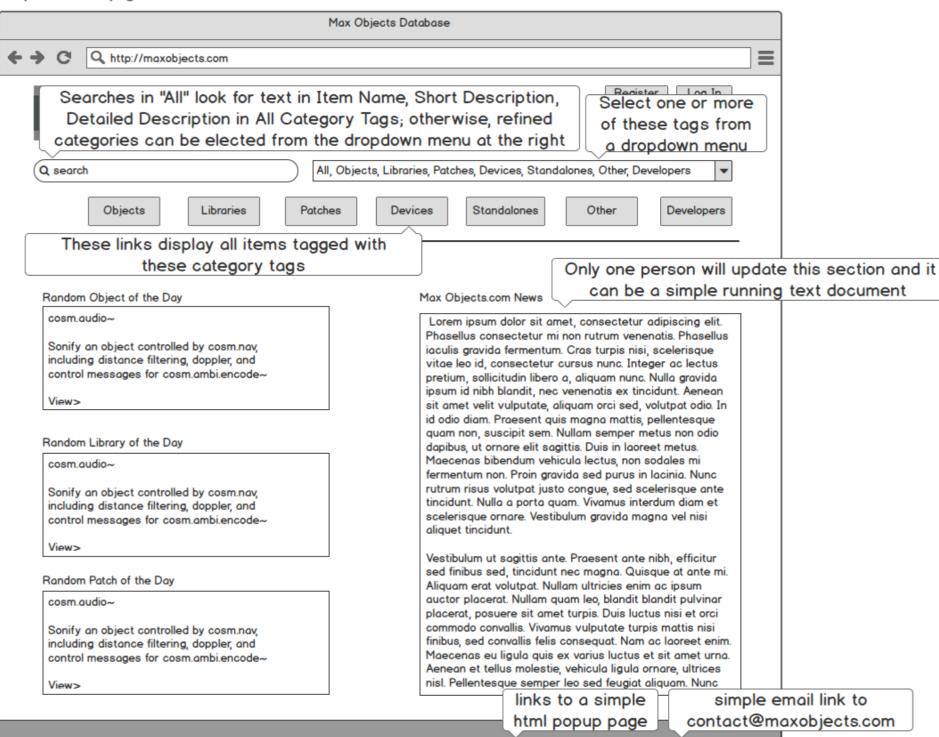

Current Site Homepage

2/8 Proposed Homepage

Max Objects Database Site will most likely be viewed Q http://maxobjects.com on desktop, but Register Log In decent on mobile max objects database Q search All, Objects, Libraries, Patches, Devices, Standalones, Other, Developers Objects Libraries **Patches** Devices **Standalones** Other Developers Object of the Day Max Objects.com News cosm.audio~ Lorem ipsum dolor sit amet, consectetur adipiscing elit. Phasellus consectetur mi non rutrum venenatis. Phasellus Sonify an object controlled by cosm.nav. iaculis gravida fermentum. Cras turpis nisi, scelerisque including distance filtering, doppler, and vitae leo id, consectetur cursus nunc. Integer ac lectus control messages for cosm.ambi.encode~ pretium, sollicitudin libero a, aliquam nunc. Nulla gravida ipsum id nibh blandit, nec venenatis ex tincidunt. Aenean View> sit amet velit vulputate, aliquam orci sed, volutpat odio. In id odio diam. Praesent quis magna mattis, pellentesque quam non, suscipit sem. Nullam semper metus non odio Library of the Day dapibus, ut ornare elit sagittis. Duis in laoreet metus. Maecenas bibendum vehicula lectus, non sodales mi cosm.audio~ fermentum non. Proin gravida sed purus in Iacinia. Nunc rutrum risus volutpat justo conque, sed scelerisque ante Sonify an object controlled by cosm.nav. tincidunt. Nulla a porta quam. Vivamus interdum diam et including distance filtering, doppler, and scelerisque ornare. Vestibulum gravida magna vel nisi control messages for cosm.ambi.encode~ aliquet tincidunt. View> Vestibulum ut sagittis ante. Praesent ante nibh, efficitur sed finibus sed, tincidunt nec magna. Quisque at ante mi. Patch of the Day Aliquam erat volutpat. Nullam ultricies enim ac ipsum auctor placerat. Nullam quam leo, blandit blandit pulvinar cosm.audio~ placerat, posuere sit amet turpis. Duis luctus nisi et orci commodo convallis. Vivamus vulputate turpis mattis nisi Sonify an object controlled by cosm.nav. finibus, sed convallis felis consequat. Nam ac lagreet enim. including distance filtering, doppler, and Maecenas eu liquia quis ex varius luctus et sit amet urna. control messages for cosm.ambi.encode~ Aenean et tellus molestie, vehicula ligula ornare, ultrices nisl. Pellentesque semper leo sed feugiat aliquam. Nunc View>