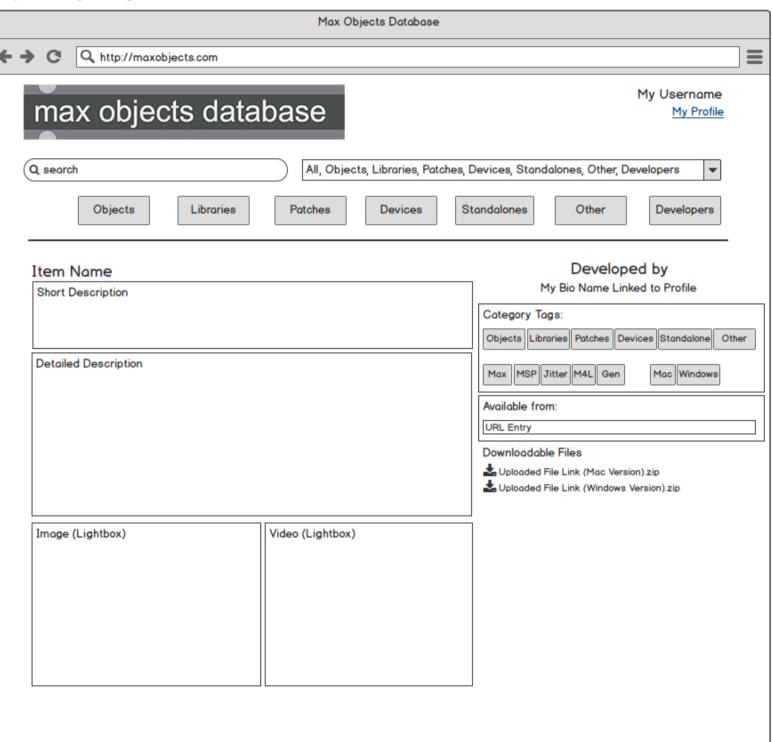

m erat volutpat. Nullam ultricies enim ac ipsum auctor placerat. Nullam quam leo, blandit blandit pulvinar cosm.audio~ placerat, posuere sit amet turpis. Duis luctus nisi et orci commodo convallis. Vivamus vulputate turpis mattis nisi Sonify an object controlled by cosm.nav. finibus, sed convallis felis consequat. Nam ac lagreet enim. including distance filtering, doppler, and Maecenas eu liquia quis ex varius luctus et sit amet urna. control messages for cosm.ambi.encode~ Aenean et tellus molestie, vehicula ligula ornare, ultrices nisl. Pellentesque semper leo sed feugiat aliquam. Nunc View>

How Do I Install Objects?

Contact

should look



copyright MaxObjects.com. EAMIR

Contact

How Do I Install Objects?





Add Something New

Proposed Profile 6 / 8





Proposed Object Page 8 / 8