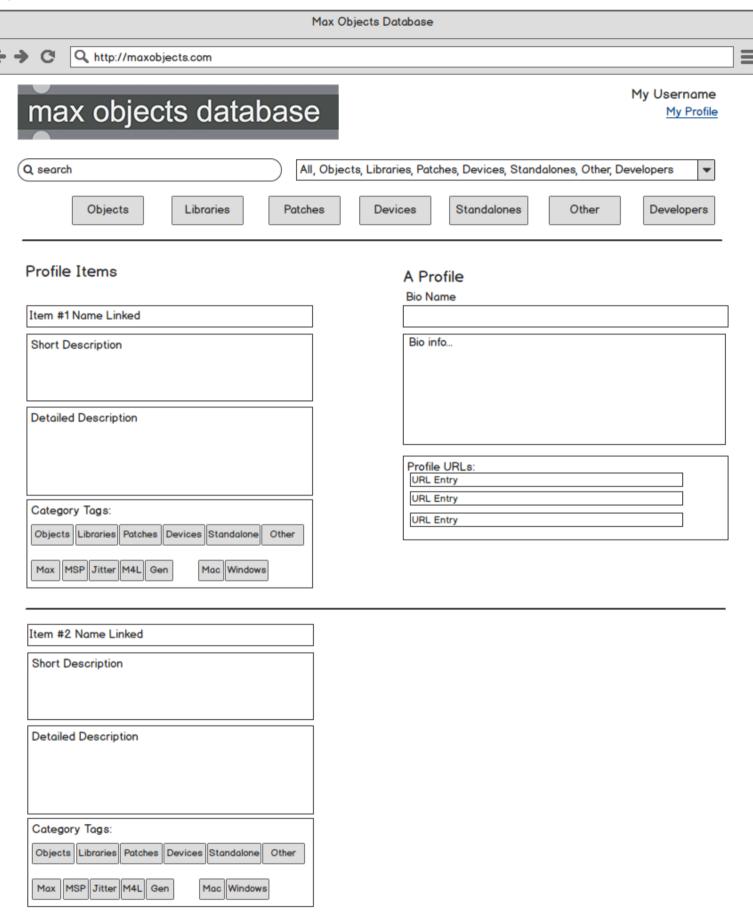

Current Site Homepage

2/8 Proposed Homepage

Max Objects Database Site will most likely be viewed Q http://maxobjects.com on desktop, but Register Log In decent on mobile max objects database Q search All, Objects, Libraries, Patches, Devices, Standalones, Other, Developers Objects Libraries **Patches** Devices **Standalones** Other Developers Object of the Day Max Objects.com News cosm.audio~ Lorem ipsum dolor sit amet, consectetur adipiscing elit. Phasellus consectetur mi non rutrum venenatis. Phasellus Sonify an object controlled by cosm.nav. iaculis gravida fermentum. Cras turpis nisi, scelerisque including distance filtering, doppler, and vitae leo id, consectetur cursus nunc. Integer ac lectus control messages for cosm.ambi.encode~ pretium, sollicitudin libero a, aliquam nunc. Nulla gravida ipsum id nibh blandit, nec venenatis ex tincidunt. Aenean View> sit amet velit vulputate, aliquam orci sed, volutpat odio. In id odio diam. Praesent quis magna mattis, pellentesque quam non, suscipit sem. Nullam semper metus non odio Library of the Day dapibus, ut ornare elit sagittis. Duis in laoreet metus. Maecenas bibendum vehicula lectus, non sodales mi cosm.audio~ fermentum non. Proin gravida sed purus in Iacinia. Nunc rutrum risus volutpat justo conque, sed scelerisque ante Sonify an object controlled by cosm.nav. tincidunt. Nulla a porta quam. Vivamus interdum diam et including distance filtering, doppler, and scelerisque ornare. Vestibulum gravida magna vel nisi control messages for cosm.ambi.encode~ aliquet tincidunt. View> Vestibulum ut sagittis ante. Praesent ante nibh, efficitur sed finibus sed, tincidunt nec magna. Quisque at ante mi. Patch of the Day Aliquam erat volutpat. Nullam ultricies enim ac ipsum auctor placerat. Nullam quam leo, blandit blandit pulvinar cosm.audio~ placerat, posuere sit amet turpis. Duis luctus nisi et orci commodo convallis. Vivamus vulputate turpis mattis nisi Sonify an object controlled by cosm.nav. finibus, sed convallis felis consequat. Nam ac lagreet enim. including distance filtering, doppler, and Maecenas eu liquia quis ex varius luctus et sit amet urna. control messages for cosm.ambi.encode~ Aenean et tellus molestie, vehicula ligula ornare, ultrices nisl. Pellentesque semper leo sed feugiat aliquam. Nunc View>