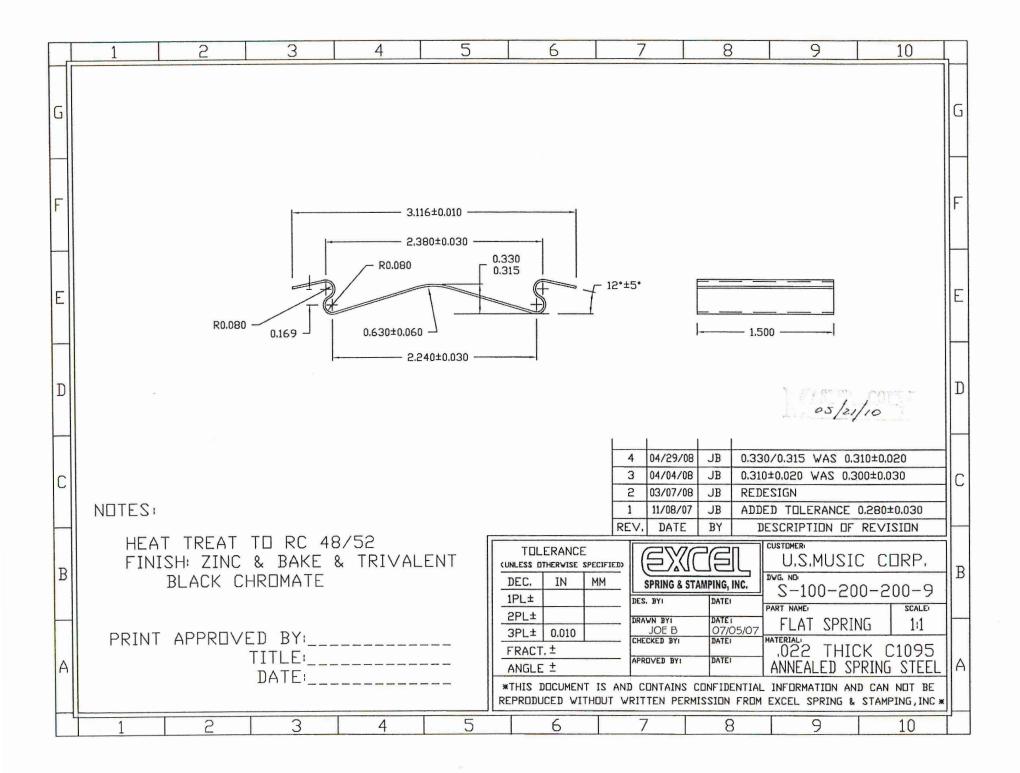

| Terms      |                                                                                                                                                                                                                                                                                                                                                                   | Ship Via |                   | Salesperson |  |
|------------|-------------------------------------------------------------------------------------------------------------------------------------------------------------------------------------------------------------------------------------------------------------------------------------------------------------------------------------------------------------------|----------|-------------------|-------------|--|
| 1/2% 10 Ne | it 30                                                                                                                                                                                                                                                                                                                                                             |          | _                 |             |  |
| Quantity   | Description                                                                                                                                                                                                                                                                                                                                                       |          | Unit Price        | Amount      |  |
|            | In reply to your inquiry, we are pleased to quote as follows:<br><b>Part:</b> S-100-200-200-9 <b>Rev:</b> 4<br>*Tremelo Spring                                                                                                                                                                                                                                    |          |                   |             |  |
| 2          |                                                                                                                                                                                                                                                                                                                                                                   |          | \$40.00000 / each | \$80.00     |  |
| 100        |                                                                                                                                                                                                                                                                                                                                                                   |          | \$15.00000 / each | \$1,500.00  |  |
| 200        |                                                                                                                                                                                                                                                                                                                                                                   |          | \$11.00000 / each | \$2,200.00  |  |
|            | Material: .022+001 thick C1095 Annealed Spring Ster<br>Heat Treat: Austemper to RC 48-52<br>Finish: Zinc Plate & Bake & Trivalent Black Chromate<br>Prices quoted are valid for 30 days.<br>Any questions or comments regarding this quote can be directed to<br>Mary-Kate Karkowski<br>Phone: 630-595-8585 x119<br>Email: mary-kate@excelspring.com<br>Form F120 |          |                   |             |  |