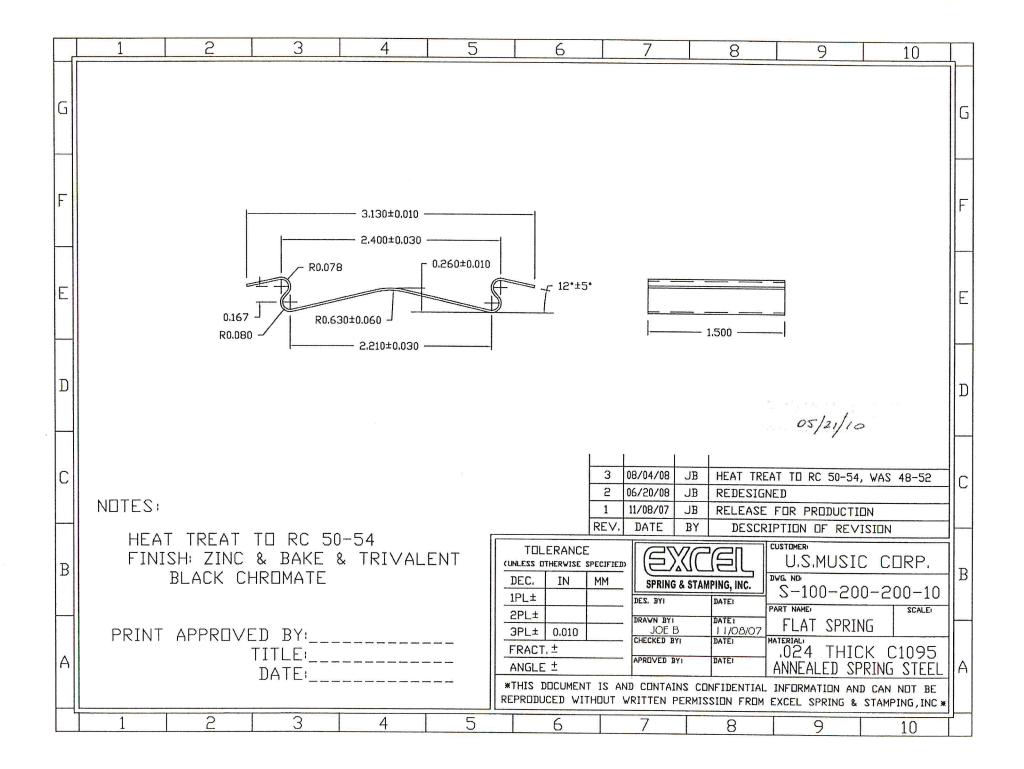

| 1/2% 10 Ne | st 30                                                                                                                                                                                                                                                                                                                                                 |                   |            |
|------------|-------------------------------------------------------------------------------------------------------------------------------------------------------------------------------------------------------------------------------------------------------------------------------------------------------------------------------------------------------|-------------------|------------|
| Quantity   | Description                                                                                                                                                                                                                                                                                                                                           | Unit Price        | Amount     |
|            | In reply to your inquiry, we are pleased to quote as follows:<br><b>Part:</b> S-100-200-200-10 <b>Rev:</b> 3<br>*Tremelo Spring                                                                                                                                                                                                                       |                   |            |
| 2          |                                                                                                                                                                                                                                                                                                                                                       | \$40.00000 / each | \$80.00    |
| 100        |                                                                                                                                                                                                                                                                                                                                                       | \$15.00000 / each | \$1,500.00 |
| 200        |                                                                                                                                                                                                                                                                                                                                                       | \$11.00000 / each | \$2,200.00 |
|            | Material: .024+001 thick C1095 Annealed Spring Stee<br>Heat Treat: Austemper to RC 50-54<br>Finish: Zinc Plate & Bake & Trivalent Black Chromate<br>Prices quoted are valid for 30 days.<br>Any questions or comments regarding this quote can be directed to:<br>Mary-Kate Karkowski<br>Phone: 630-595-8585 x119<br>Email: mary-kate@excelspring.com |                   |            |
|            | Form F120                                                                                                                                                                                                                                                                                                                                             |                   |            |